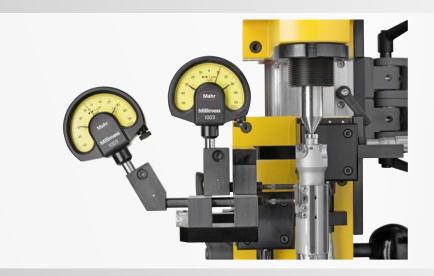

### Vertical pre-setter for tools with guide pads

#### RADIAL cutting edge setting

Through relative measurement EV-800 enables the  $\mu$ m-accurate setting of the cutting edges via the guide pad diameter. A second dial gauge permits the individual adaption of the cutting edge taper. The measuring probes are flexible and can be adjusted for any cutting edge length.