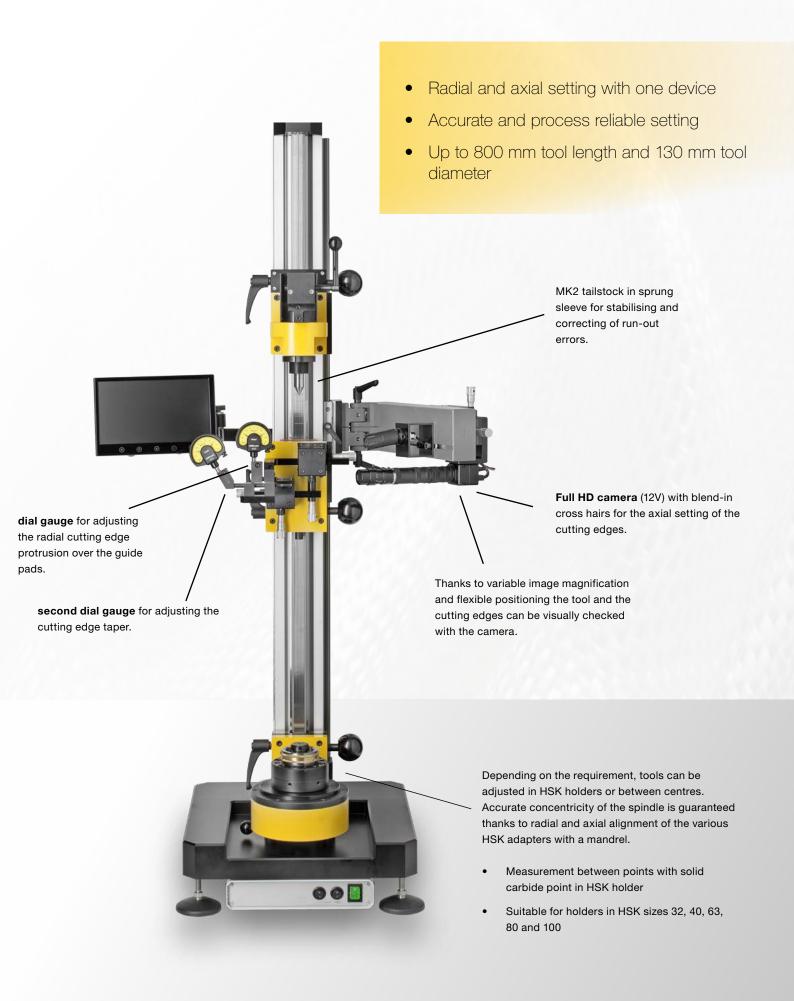

#### RADIAL cutting edge setting

Through relative measurement EV-800 enables the  $\mu$ m-accurate setting of the cutting edges via the guide pad diameter. A second dial gauge permits the individual adaption of the cutting edge taper. The measuring probes are flexible and can be adjusted for any cutting edge length.

#### AXIAL cutting edge setting

The axial cutting edge protrusion can be accurately adjusted with an optical relative measurement (full HD camera & cross hairs). The guide pads of the tool serve as a reference. Via them the cutting edge advance is adjusted via the guide pad chamfer.

- Full HD camera (12V) with blend-in cross hairs
- 9" full HD display (12V)
- LED illumination

TAPPING/ THREAD MILLING/ FLUTELESS TAPPING MILLING

PCD

SPECIAL SOLUTIONS

1

COUNTERSINKING

MODULAR SYSTEMS

SERVICES