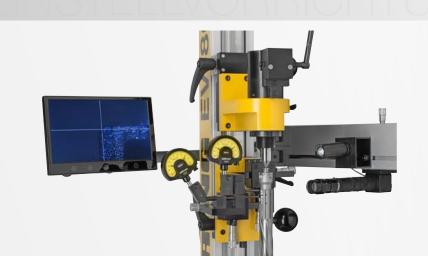

#### AXIAL cutting edge setting

The axial cutting edge protrusion can be accurately adjusted with an optical relative measurement (full HD camera & cross hairs). The guide pads of the tool serve as a reference. Via them the cutting edge advance is adjusted via the guide pad chamfer.

- Full HD camera (12V) with blend-in cross hairs
- 9" full HD display (12V)
- LED illumination

TAPPING/ THREAD MILLING/ FLUTELESS TAPPING MILLING

PCD

SPECIAL SOLUTIONS

1

COUNTERSINKING

MODULAR SYSTEMS

SERVICES