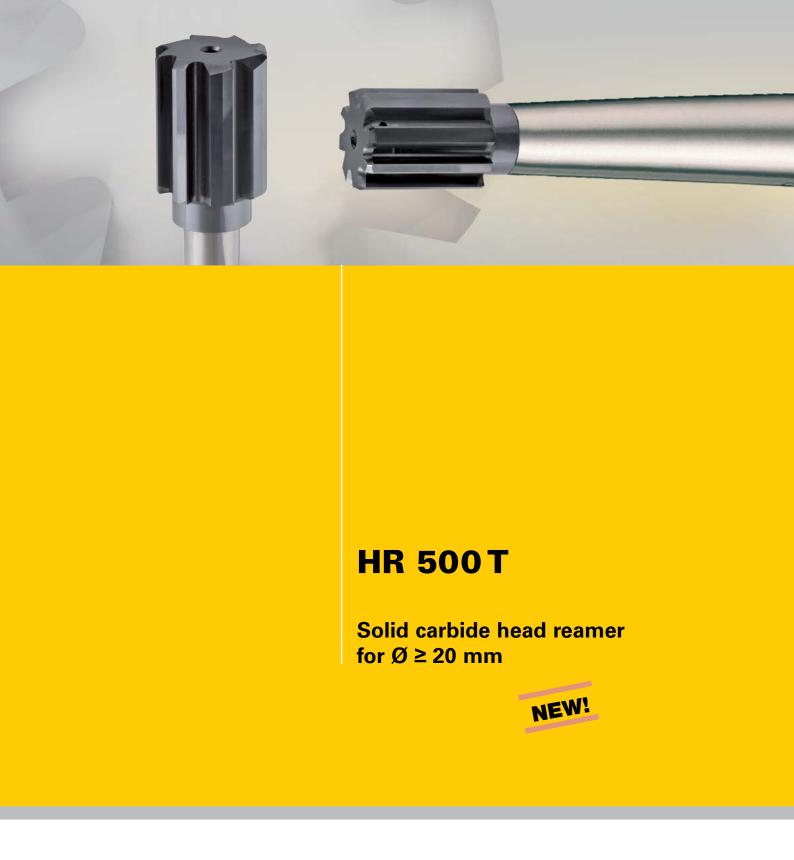

# HR 500 T

With the HR 500 T Guhring now provides solid carbide head reamers from 20 to 36 mm diameter as a special solution.

This special solution expands the successful solid carbide HR 500 version up to 36 mm diameter. Thanks to the short, compact solution the raw material costs remain limited. However, it is possible to take advantage of the universal options of the HR 500 in monoblock design.

Thanks to the universal HA shank the HR 500 T can be flexibly combined with standard chucks and numerous extensions. This considerable advantage makes expensive special holders unnecessary. The reaming operation can be carried out cost-efficiently and of high quality.

## Your advantages at a glance:

- flexible holder options thanks to HA shank
- simple extension with shrink fit extension or hydraulic chuck
- design includes universal, cast iron or aluminium options