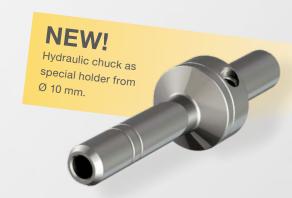

#### Versatile extension possibilities

For the application with large reaming depths and for easy bridging of protrusions the HR 500 T can be combined with a variety of extensions. With a cost-efficient price-performance ratio, the shrink fit extension (Guhring no. 4719) scores points, for example. Where a slender holder is required and shrink fitting is not possible, Guhring can provide the new hydraulic chuck from clamping Ø 10 mm.