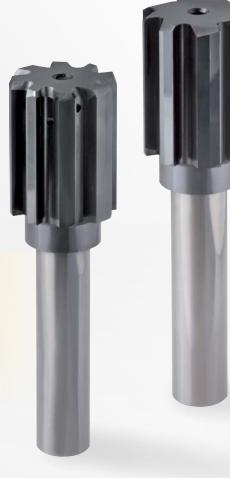

# HR 500 T

With the HR 500 T Guhring now provides solid carbide head reamers from 20 to 36 mm diameter as a special solution.

This special solution expands the successful solid carbide HR 500 version up to 36 mm diameter. Thanks to the short, compact solution the raw material costs remain limited. However, it is possible to take advantage of the universal options of the HR 500 in monoblock design.

Thanks to the universal HA shank the HR 500 T can be flexibly combined with standard chucks and numerous extensions. This considerable advantage makes expensive special holders unnecessary. The reaming operation can be carried out cost-efficiently and of high quality.