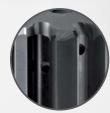

t possible, Guhring can provide the new hydraulic chuck from clamping Ø 10 mm.

#### 3 coating options

- a universal option with NanoA-coating for the machining of steel, VA, titanium, super-alloys or hardened steel up to 63 HRC
- cast iron option with Signum-coating for the application in GG and GGG
- aluminium option with Carbo-coating for the application in aluminium wrought alloys or AlSi-cast iron-alloys

**Concentricity control point** 



## Flexible combination possibilities

Thanks to the standardised shank to DIN 6535-HA, with short reaming depths HR 500 T can be clamped in conventional hydraulic chucks, shrink fit chucks or other precisely concentric clamping chucks.

Shrink fit extension (Guhring no. 4719)

#### Internal cooling



Blind hole option with central coolant exit



Through hole option
with radial
coolant delivery



#### **Guhring KG**

PO Box 10 02 47 · D-72423 Albstadt Herderstr. 50 - 54 · D-72458 Albstadt Telephone: +49743117-0 · www.guehring.de